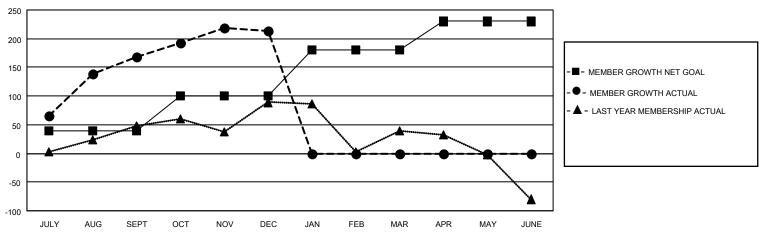

## GOALS AND ACTUAL MEMBERS CUMULATIVE

| DROPPED CLUBS: 0 |    | 39 CLUBS OF 89 ADDED 1 OR<br>MORE NEW MEMBERS | GENDER DISTRIBUTION       |                |  |
|------------------|----|-----------------------------------------------|---------------------------|----------------|--|
|                  |    | WORL NEW WEINBERG                             | MALE                      | 2,016 (76.71%) |  |
|                  |    |                                               | FEMALE                    | 612 (23.29%)   |  |
| DROPPED MEMBERS  |    |                                               | NON BINARY                | 0 (0.00%)      |  |
|                  |    |                                               | PREFER NOT TO ANSWER      | 0 (0.00%)      |  |
| DECEASED         | 13 |                                               |                           |                |  |
| CLUB CANCELLED   | 0  | CLICK HERE FOR CUMULATIVE                     | TOTAL FAMILY UNIT MEMBERS | 843            |  |
| OTHER            | 73 | MEMBERSHIP DATA                               |                           |                |  |
| TOTAL            | 86 |                                               | FAMILY MEMBERS PAYING HAI | LF DUES 460    |  |
|                  |    |                                               |                           |                |  |

## MONTHLY MEMBERSHIP PROGRESS REPORT

**LOCATION REP OF SRI LANKA** 

District 306 B1

| Clubs                 |               |           |               | Members               |                        |                         |                                                    |
|-----------------------|---------------|-----------|---------------|-----------------------|------------------------|-------------------------|----------------------------------------------------|
| RESULTS FOR 2021-2022 |               |           |               | RESULTS FOR 2021-2022 |                        |                         |                                                    |
| QUARTER               | NEW CLUB GOAL | NEW CLUBS | DROPPED CLUBS | QUARTER MEMB          | BER GROWTH NET<br>GOAL | MEMBER GROWTH<br>ACTUAL | DROPPED<br>MEMBERS ACTUAL<br>(including transfers) |
| JULY/AUG/SEPT         | 5             | 4         | 0             | JULY/AUG/SEPT         | 40                     | 198                     | 26                                                 |
| OCT/NOV/DEC           | 2             | 0         | 0             | OCT/NOV/DEC           | 60                     | 120                     | 60                                                 |
| JAN/FEB/MAR           | 2             | 0         | 0             | JAN/FEB/MAR           | 80                     | 0                       | 0                                                  |
| APR/MAY/JUNE          | 0             | 0         | 0             | APR/MAY/JUNE          | 50                     | 0                       | 0                                                  |