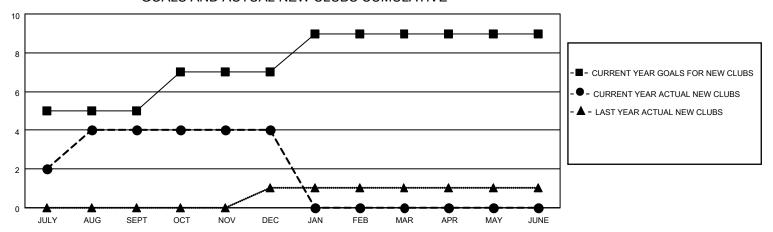

## GOALS AND ACTUAL NEW CLUBS CUMULATIVE

## MONTHLY MEMBERSHIP PROGRESS REPORT

**LOCATION REP OF SRI LANKA** 

District 306 B1

| Clubs                 |               |           |               | Members               |                        |                         |                                                    |
|-----------------------|---------------|-----------|---------------|-----------------------|------------------------|-------------------------|----------------------------------------------------|
| RESULTS FOR 2021-2022 |               |           |               | RESULTS FOR 2021-2022 |                        |                         |                                                    |
| QUARTER               | NEW CLUB GOAL | NEW CLUBS | DROPPED CLUBS | QUARTER MEMB          | BER GROWTH NET<br>GOAL | MEMBER GROWTH<br>ACTUAL | DROPPED<br>MEMBERS ACTUAL<br>(including transfers) |
| JULY/AUG/SEPT         | 5             | 4         | 0             | JULY/AUG/SEPT         | 40                     | 198                     | 26                                                 |
| OCT/NOV/DEC           | 2             | 0         | 0             | OCT/NOV/DEC           | 60                     | 120                     | 60                                                 |
| JAN/FEB/MAR           | 2             | 0         | 0             | JAN/FEB/MAR           | 80                     | 0                       | 0                                                  |
| APR/MAY/JUNE          | 0             | 0         | 0             | APR/MAY/JUNE          | 50                     | 0                       | 0                                                  |